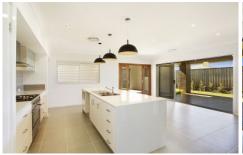

## 8 Brookfield Avenue Fletcher NSW

Designed for care free, practical everyday living and providing the ability to entertain in style effortlessly, this home delivers the best of both worlds. The living space on offer includes generous tiled open plan family and dining room and stunning chefs kitchen with expansive stone island bench and splash back and 900mm freestanding cooker. All opening out directly through stacker doors to the fully covered north facing alfresco perfect for year round entertaining with pull down caf? screening and external fan.