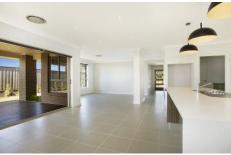

## 8 Brookfield Avenue Fletcher NSW

Designed for care free, practical everyday living and providing the ability to entertain in style effortlessly, this home delivers the best of both worlds. The living space on offer includes generous tiled open plan family and dining room and stunning chefs kitchen with expansive stone island bench and splash back and 900mm freestanding cooker. All opening out directly through stacker doors to the fully covered north facing alfresco perfect for year round entertaining with pull down caf? screening and external fan.

You will also love the dedicated Home Theater with pull down screen and tiered flooring for optimal viewing.

All of the bedrooms are queen in size, with large WIR and stunning ensuite to the main. All of the soft furnishings to the bedrooms are of the highest quality with a second walk in robe and large built in's to the rest.